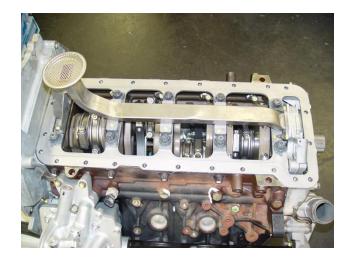

(7) INSTALL THE OIL PUMP PICKUP TUBE.

(8) APPLY A 1/16 INCH BEAD OF SILICONE TO THE PAN RAIL. (PERMATEX THE RIGHT STUFF)

NOW INSTALL THE LOWER CRANK CASE (UPPER OIL PAN) AND INSTALL ALL THE OIL PAN BOLTS (<u>HAND TIGHT ONLY</u>). NOW INSTALL THE 2 TRANS ADAPTER BOLTS (HAND TIGHT ONLY). NOW CAREFULLY TIGHTEN CRANK CASE BOLTS AND TRANS ADAPTER BOLTS. THE LOWER CRANK CASE MUST BE PULLED DOWN AND BACK AT THE SAME TIME, THEN TORQUE THE TRANS ADAPTER BOLTS TO 67 FT. LBS. AND THE LOWER CRANK CASE BOLTS TO 18 FT. LBS.