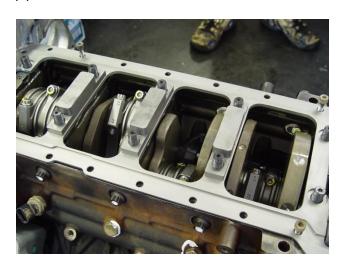

## **Duramax Main Bearing Girdle**

<u>WE RECOMMEND THAT YOU DO A TRIAL FIT OF THE GIRDLE AND LOWER CRANK CASE BEFORE FINAL ASSEMBLY.</u>

(1) REMOVE REAR ALIGNMENT DOWELS.

(3) APPLY A 1/16 INCH BEAD OF SILICONE (PERMATEX THE RIGHT STUFF) AND INSTALL GIRDLE.

(5) APPLY A.R.P. MOLLEY LUBE TO STUDS & WASHERS.

(2) REMOVE OIL PUMP PICKUP TUBE STUDS.

(4) INSTALL 4 OIL PAN BOLTS TO ALIGN THE GIRDLE. INSTALL 3 CENTER MAIN CAP REINFORCEMENT BARS.

(6) INSTALL MAIN WASHERS & NUTS (TORQUE IN 3 STEPS TO 175 FT LBS.)