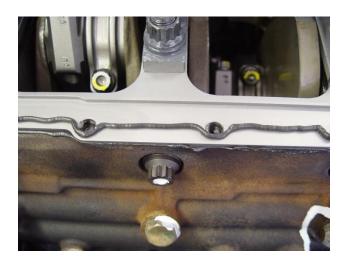

## SOME LATE MAIN BEARING CAPS MUST BE MACHINED FLAT TO ACCOMMODATE THIS GIRDLE.

SEE PICTURE.

FOR INSTALLATION VIDEO GO TO www.performancedieselmachine.com