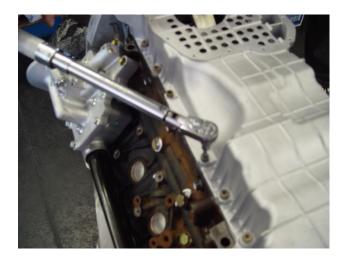

(5) APPLY A.R.P. MOLLEY LUBE TO STUDS & WASHERS.

(2) REMOVE OIL PUMP PICKUP TUBE STUDS.

(4) INSTALL 4 OIL PAN BOLTS TO ALIGN THE GIRDLE. INSTALL 3 CENTER MAIN CAP REINFORCEMENT BARS.

(6) INSTALL MAIN WASHERS & NUTS (TORQUE IN 3 STEPS TO 175 FT LBS.)

DO NOT USE AN ANAROBIC SILICONE, THIS PROCEDURE TAKES A LITTLE TIME AND IT MAY SET UP TO FAST. TORQUE THE OIL PICK UP TUBE (STUDS ON THE PUMP FIRST, REAR BOLTS LAST) TO 18 FT. LBS.

MAIN STUD TORQUE 175 FT LBS (MAIN STUDS SHOULD BE CYCLED 3 TIMES BEFORE FINAL TORQUE. WE RECOMMEND LINE HONING BLOCK AFTER MAIN STUDS ARE INSTALLED. (SEE VIDEO ON CYLINDER DISTORTION AND DECKPLATE HONING) @ www.performancedieselmachine.com
SIDE BOLTS (CROSS BOLTS) 90 FT. LBS.