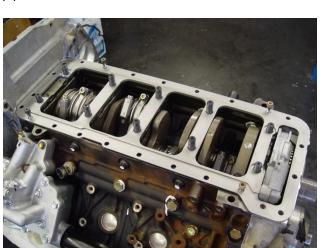

## **Duramax Main Bearing Girdle**

<u>WE RECOMMEND THAT YOU DO A TRIAL FIT OF THE GIRDLE AND LOWER CRANK CASE BEFORE FINAL ASSEMBLY.</u>

(1) REMOVE REAR ALIGNMENT DOWELS.

(3) APPLY A 1/16 INCH BEAD OF SILICONE (PERMATEX THE RIGHT STUFF) AND INSTALL GIRDLE.

(7) INSTALL THE OIL PUMP PICKUP TUBE.

(8) APPLY A 1/16 INCH BEAD OF SILICONE TO THE PAN RAIL. (PERMATEX THE RIGHT STUFF)

NOW INSTALL THE LOWER CRANK CASE (UPPER OIL PAN) AND INSTALL ALL THE OIL PAN BOLTS (<u>HAND TIGHT ONLY</u>). NOW INSTALL THE 2 TRANS ADAPTER BOLTS (HAND TIGHT ONLY). NOW CAREFULLY TIGHTEN CRANK CASE BOLTS AND TRANS ADAPTER BOLTS. THE LOWER CRANK CASE MUST BE PULLED DOWN AND BACK AT THE SAME TIME, THEN TORQUE THE TRANS ADAPTER BOLTS TO 67 FT. LBS. AND THE LOWER CRANK CASE BOLTS TO 18 FT. LBS.