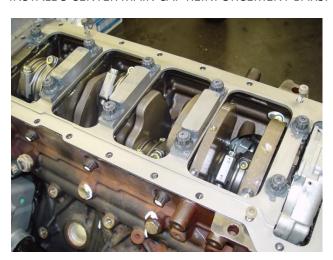

(5) APPLY A.R.P. MOLLEY LUBE TO STUDS & WASHERS.

(2) REMOVE OIL PUMP PICKUP TUBE STUDS.

(4) INSTALL 4 OIL PAN BOLTS TO ALIGN THE GIRDLE. INSTALL 3 CENTER MAIN CAP REINFORCEMENT BARS.

(6) INSTALL MAIN WASHERS & NUTS (TORQUE IN 3 STEPS TO 175 FT LBS.)

(7) INSTALL THE OIL PUMP PICKUP TUBE.

(8) APPLY A 1/16 INCH BEAD OF SILICONE TO THE PAN RAIL. (PERMATEX THE RIGHT STUFF)

NOW INSTALL THE LOWER CRANK CASE (UPPER OIL PAN) AND INSTALL ALL THE OIL PAN BOLTS (<u>HAND TIGHT ONLY</u>). NOW INSTALL THE 2 TRANS ADAPTER BOLTS (HAND TIGHT ONLY). NOW CAREFULLY TIGHTEN CRANK CASE BOLTS AND TRANS ADAPTER BOLTS. THE LOWER CRANK CASE MUST BE PULLED DOWN AND BACK AT THE SAME TIME, THEN TORQUE THE TRANS ADAPTER BOLTS TO 67 FT. LBS. AND THE LOWER CRANK CASE BOLTS TO 18 FT. LBS.