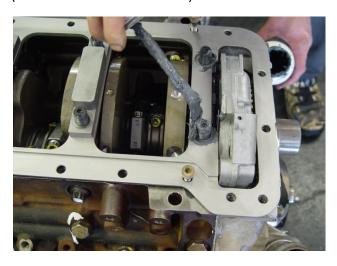

## **Duramax Main Bearing Girdle**

<u>WE RECOMMEND THAT YOU DO A TRIAL FIT OF THE GIRDLE AND LOWER CRANK CASE BEFORE FINAL ASSEMBLY.</u>

(1) REMOVE REAR ALIGNMENT DOWELS.

(3) APPLY A 1/16 INCH BEAD OF SILICONE (PERMATEX THE RIGHT STUFF) AND INSTALL GIRDLE.

(5) APPLY A.R.P. MOLLEY LUBE TO STUDS & WASHERS.

(2) REMOVE OIL PUMP PICKUP TUBE STUDS.

(4) INSTALL 4 OIL PAN BOLTS TO ALIGN THE GIRDLE. INSTALL 3 CENTER MAIN CAP REINFORCEMENT BARS.

(6) INSTALL MAIN WASHERS & NUTS (TORQUE IN 3 STEPS TO 175 FT LBS.)