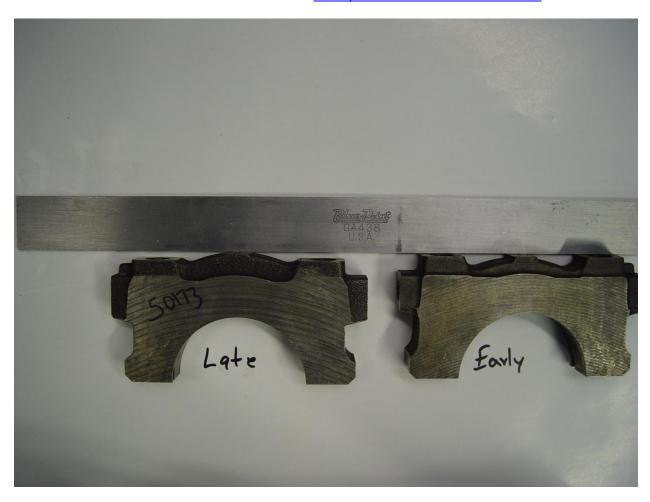

## SOME LATE MAIN BEARING CAPS MUST BE MACHINED FLAT TO ACCOMMODATE THIS GIRDLE.

SEE PICTURE.

FOR INSTALLATION VIDEO GO TO www.performancedieselmachine.com