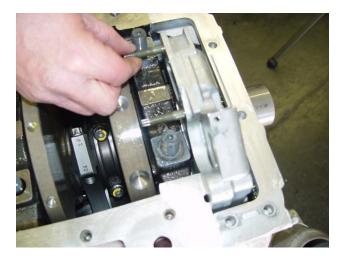

## SOME LATE MAIN BEARING CAPS MUST BE MACHINED FLAT TO ACCOMMODATE THIS GIRDLE.

SEE PICTURE.

FOR INSTALLATION VIDEO GO TO www.performancedieselmachine.com

## **Duramax Main Bearing Girdle**

<u>WE RECOMMEND THAT YOU DO A TRIAL FIT OF THE GIRDLE AND LOWER CRANK CASE BEFORE FINAL ASSEMBLY.</u>

(1) REMOVE REAR ALIGNMENT DOWELS.

(3) APPLY A 1/16 INCH BEAD OF SILICONE (PERMATEX THE RIGHT STUFF) AND INSTALL GIRDLE.