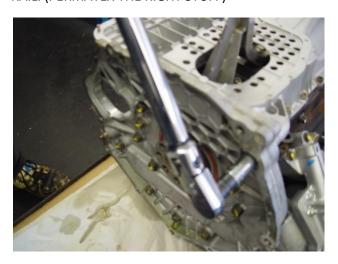

(5) APPLY A.R.P. MOLLEY LUBE TO STUDS & WASHERS.

(2) REMOVE OIL PUMP PICKUP TUBE STUDS.

(4) INSTALL 4 OIL PAN BOLTS TO ALIGN THE GIRDLE. INSTALL 3 CENTER MAIN CAP REINFORCEMENT BARS.

(6) INSTALL MAIN WASHERS & NUTS (TORQUE IN 3 STEPS TO 175 FT LBS.)

DO NOT USE AN ANAROBIC SILICONE, THIS PROCEDURE TAKES A LITTLE TIME AND IT MAY SET UP TO FAST. TORQUE THE OIL PICK UP TUBE (STUDS ON THE PUMP FIRST, REAR BOLTS LAST) TO 18 FT. LBS.

MAIN STUD TORQUE 175 FT LBS (MAIN STUDS SHOULD BE CYCLED 3 TIMES BEFORE FINAL TORQUE. WE RECOMMEND LINE HONING BLOCK AFTER MAIN STUDS ARE INSTALLED. (SEE VIDEO ON CYLINDER DISTORTION AND DECKPLATE HONING) @ www.performancedieselmachine.com
SIDE BOLTS (CROSS BOLTS) 90 FT. LBS.